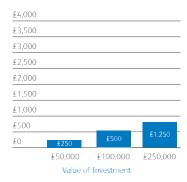

| Your Adviser Charge<br>Options             | rge STEP 1 STEP 2 STEP 3  Consultation Advice Implementation                                                               |                                                                                                                                                                                                                                               | STEP 4 Ongoing Service                                                                                                                                                                                                                      |                                                                                                                                                                                                                                                                  |  |  |
|--------------------------------------------|----------------------------------------------------------------------------------------------------------------------------|-----------------------------------------------------------------------------------------------------------------------------------------------------------------------------------------------------------------------------------------------|---------------------------------------------------------------------------------------------------------------------------------------------------------------------------------------------------------------------------------------------|------------------------------------------------------------------------------------------------------------------------------------------------------------------------------------------------------------------------------------------------------------------|--|--|
| A percentage (%) of<br>the amount invested | Not applicable.                                                                                                            | To be agreed before any work is<br>undertaken. This will typically be<br>3% of the investment amount,<br>See 'Options For Paying By Fee<br>Or Adviser Charge' opposite.                                                                       | To be agreed before any work is<br>undertaken. This will typically be<br>1% of the investment amount.<br>See 'Options For Paying By Fee<br>Or Adviser Charge' opposite.                                                                     | We will charge you a percentage of your total funds under management. This will typically be 0.5 % per annum. These fees can be paid to us by you or will be deducted from your investment by the                                                                |  |  |
|                                            |                                                                                                                            | The maximum we would charge of Step 3 would be 4% combined.                                                                                                                                                                                   | product provider and paid to 2plan wealth management.                                                                                                                                                                                       |                                                                                                                                                                                                                                                                  |  |  |
| Typically we will charge<br>£300 per hour  | Not applicable.                                                                                                            | Depending on the complexity of the case the time taken to complete Step 2 may vary. For instance, a single ISA recommendation will typically take 3 hours and an IHT solution involving several recommendations will typically take 15 hours. | Depending on the complexity of the case the time taken to complete Step 3 may vary. For instance, a single ISA recommendation will typically take 1 hour and an IHT solution involving several recommendations will typically take 5 hours. | Depending on the complexity of the case the time taken to complete Step 4 may vary. For instance to review a single ISA recommendation will typically take 3 hours and to review an IHT solution involving several recommendations will typically take 10 hours. |  |  |
|                                            |                                                                                                                            | <b>We will</b> provide you with a bespoke estimate of the time required before we commence any work.  We will not charge for any further work unless agreed with you.                                                                         |                                                                                                                                                                                                                                             |                                                                                                                                                                                                                                                                  |  |  |
| Fixed charge (£)                           | If this is to apply, this will<br>be confirmed before the<br>consultation takes place.<br>Typically this would be<br>£500. | We will confirm the fee amount once we have scoped the task and amount of work due.                                                                                                                                                           | We will confirm the fee amount once we have scoped the task and amount of work due.                                                                                                                                                         | We will confirm the fee amount once we have scoped the task and amount of work due.                                                                                                                                                                              |  |  |

## What will you pay for Ongoing Service based on a 0.5% annual fee?

In respect of Ongoing Service we will confirm whether the charge will commence immediately or after a specified month. If paying by a percentage of funds under management, it will usually be paid monthly on the basis of 1/12th of the amount payable. Note: This amount will increase or decrease dependent on the underlying performance of the funds. For example if £100,000 is invested and an adviser charge of 1% has been agreed, if the fund grows to £110,000, then £1,100 will be payable. If the fund falls to £95,000, then £950 will be payable.