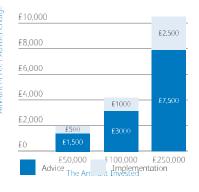

| Your Adviser Charge<br>Options             | rge STEP 1 STEP 2 STEP 3  Consultation Advice Implementation                                                               |                                                                                                                                                                                                                                               | STEP 4 Ongoing Service                                                                                                                                                                                                                      |                                                                                                                                                                                                                                                                  |  |  |
|--------------------------------------------|----------------------------------------------------------------------------------------------------------------------------|-----------------------------------------------------------------------------------------------------------------------------------------------------------------------------------------------------------------------------------------------|---------------------------------------------------------------------------------------------------------------------------------------------------------------------------------------------------------------------------------------------|------------------------------------------------------------------------------------------------------------------------------------------------------------------------------------------------------------------------------------------------------------------|--|--|
| A percentage (%) of<br>the amount invested | Not applicable.                                                                                                            | To be agreed before any work is<br>undertaken. This will typically be<br>3% of the investment amount,<br>See 'Options For Paying By Fee<br>Or Adviser Charge' opposite.                                                                       | To be agreed before any work is<br>undertaken. This will typically be<br>1% of the investment amount.<br>See 'Options For Paying By Fee<br>Or Adviser Charge' opposite.                                                                     | We will charge you a percentage of your total funds under management. This will typically be 0.5 % per annum. These fees can be paid to us by you or will be deducted from your investment by the                                                                |  |  |
|                                            |                                                                                                                            | The maximum we would charge of Step 3 would be 4% combined.                                                                                                                                                                                   | product provider and paid to 2plan wealth management.                                                                                                                                                                                       |                                                                                                                                                                                                                                                                  |  |  |
| Typically we will charge<br>£300 per hour  | Not applicable.                                                                                                            | Depending on the complexity of the case the time taken to complete Step 2 may vary. For instance, a single ISA recommendation will typically take 3 hours and an IHT solution involving several recommendations will typically take 15 hours. | Depending on the complexity of the case the time taken to complete Step 3 may vary. For instance, a single ISA recommendation will typically take 1 hour and an IHT solution involving several recommendations will typically take 5 hours. | Depending on the complexity of the case the time taken to complete Step 4 may vary. For instance to review a single ISA recommendation will typically take 3 hours and to review an IHT solution involving several recommendations will typically take 10 hours. |  |  |
|                                            |                                                                                                                            | <b>We will</b> provide you with a bespoke estimate of the time required before we commence any work.  We will not charge for any further work unless agreed with you.                                                                         |                                                                                                                                                                                                                                             |                                                                                                                                                                                                                                                                  |  |  |
| Fixed charge (£)                           | If this is to apply, this will<br>be confirmed before the<br>consultation takes place.<br>Typically this would be<br>£500. | We will confirm the fee amount once we have scoped the task and amount of work due.                                                                                                                                                           | We will confirm the fee amount once we have scoped the task and amount of work due.                                                                                                                                                         | We will confirm the fee amount once we have scoped the task and amount of work due.                                                                                                                                                                              |  |  |

# What will you pay based on a 3% Advice fee and a 1% Implementation fee?

#### Options For Paying By Fee Or Adviser Charge

- 1 At the completion of each step the agreed payment will become due. You can pay a fee directly to 2plan wealth management either by BACS/electronic banking, cheque or Direct Debit. We will supply you with details of 2plan wealth management's bank account upon request. If payment is made by cheque a receipt will always be provided unless VAT is chargeable in which case an invoice will be issued instead. We only accept a cheque made payable to 2plan wealth management. If payable via a Direct Debit, you will receive advanced notification of any payments due in line with the Direct Debit Guarantee.
- Alternatively, in some circumstances, the charge can be paid via the product provider. This way you still pay a fee but instead of paying 2plan wealth management directly, the fee you pay is deducted from your investment (see example opposite, which assumes a 3 % Advice and 1 % Implementation (4 % total) fee based on a gross investment of £100,000). Remember that by asking us to take our charges from your plan, not only are you effectively reducing the value of your investment today but also reducing any future growth. For your additional security we do not handle your money in respect of premiums payable to product providers or insurance companies. In this case, we never accept a cheque made payable to 2plan wealth management.

#### Facilitation Of Adviser Charge Via Your Product Provider

| Client gross investment |          |
|-------------------------|----------|
| (Investment and Fee)    | £100,000 |
|                         |          |
| Funds received by       |          |
| the Product Provider    | £100,000 |
|                         |          |
| Fee payment deducted    |          |
| by Product Provider     |          |
| and paid to 2plan       |          |
| wealth management       | £4,000   |
| Client net investment   | £96,000  |